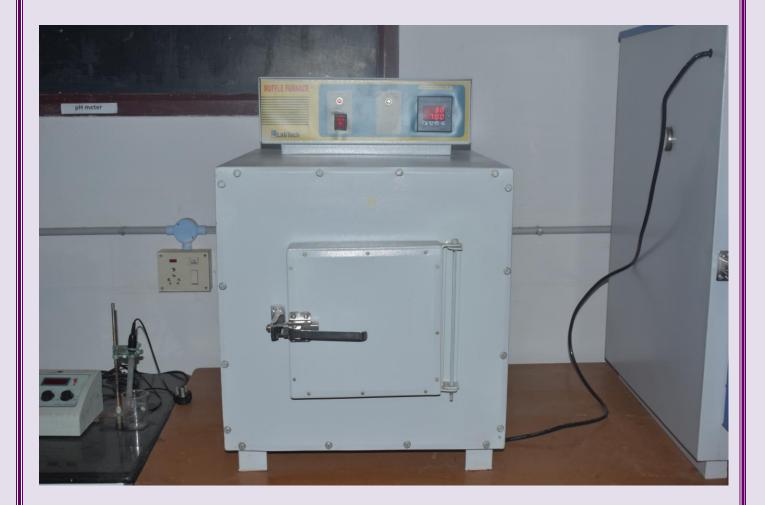

## Generic Name of Equipment: Water Distillation Unit

**Model, Make:** Infusil

**Generic Name of Equipment:** Muffle Furnace (18\*18)

> Model, Make: Lab tech