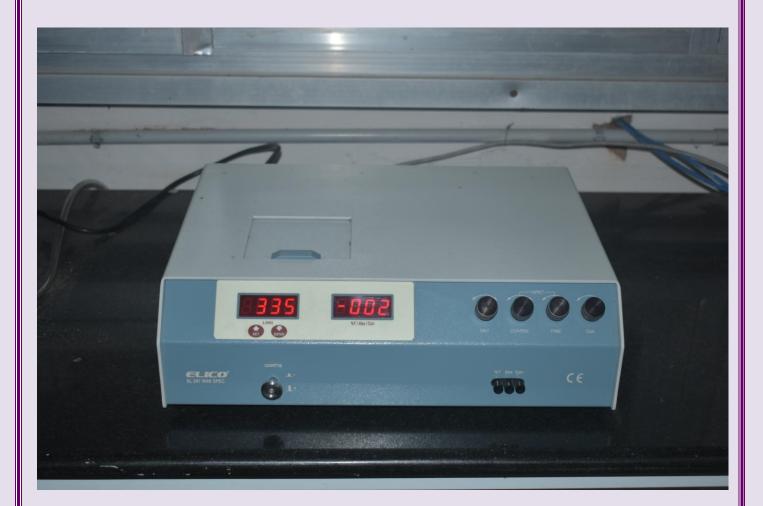

# A.V.C. COLLEGE (AUTONOMOUS)

NAAC Reaccredited 'A+' Grade Institution (4th Cycle) (CGPA=3.46/4.00) NIRF All India Ranking 2022: College Rank Band 101-150 UGC Recognised "College with Potential for Excellence" - Phase I & II MANNAMPANDAL, MAYILADUTHURAI - 609 305.

# CENTRAL INSTRUMENTATION FACILITY



Internal Quality Assurance Cell (IQAC) A.V.C. College (Autonomous) Mannampandal, Mayiladuthurai, Tamilnadu - 609 305. **Generic Name of Equipment:** 

Atomic Absorption Spectrophotometer (AAS)

Model, Make & year of purchase:

ECIL, 4141 & 2019 Elements (Nickel, cobalt, Zinc, Copper, Chromium, Lead, Cadmium and Mercury)



Generic Name of Equipment: Spectrophotometer

#### Model, Make & year of purchase: ELICO, SL171/201 & 2019



#### **Generic Name of Equipment:** UV-Visible Spectrophotometer

**Model, Make & year of purchase:** Thermo Scientific (Evolution 201) & 2019



**Generic Name of Equipment:** Hot Plate Digester with Fume Chamber (2\*4)

> Model, Make & year of purchase: ORAM & 2019, BIS & 2019



Generic Name of Equipment: Hot Air Oven

### Model, Make & year of purchase: BIS & 2019



Generic Name of Equipment: Lab Balance Model, Make & year of purchase: CONTECH, 223 & 2019



**Generic Name of Equipment:** Fourier Transform Infrared Spectrometer

Model, Make: Thermoscientific-Nicolet 1S5KBr



## Generic Name of Equipment: Water Distillation Unit

**Model, Make:** Infusil



**Generic Name of Equipment:** Muffle Furnace (18\*18)

> Model, Make: Lab tech



## **Generic Name of Equipment:** Sample Fil