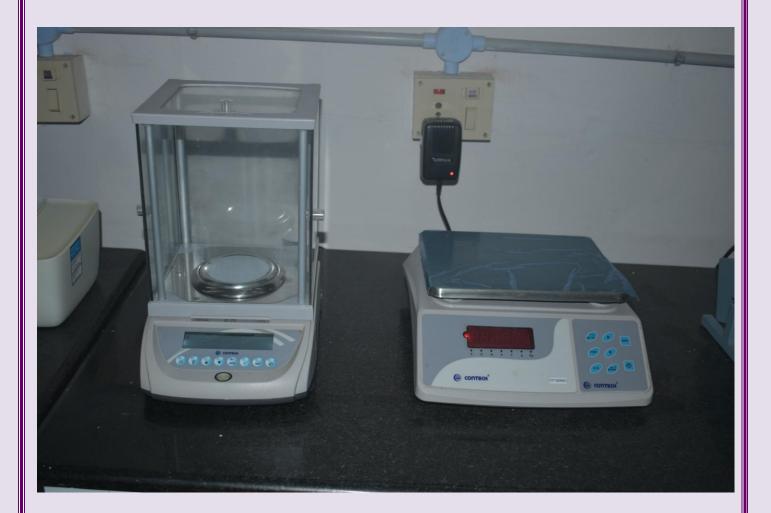

### Model, Make & year of purchase: BIS & 2019

Generic Name of Equipment: Lab Balance Model, Make & year of purchase: CONTECH, 223 & 2019

**Generic Name of Equipment:** Fourier Transform Infrared Spectrometer