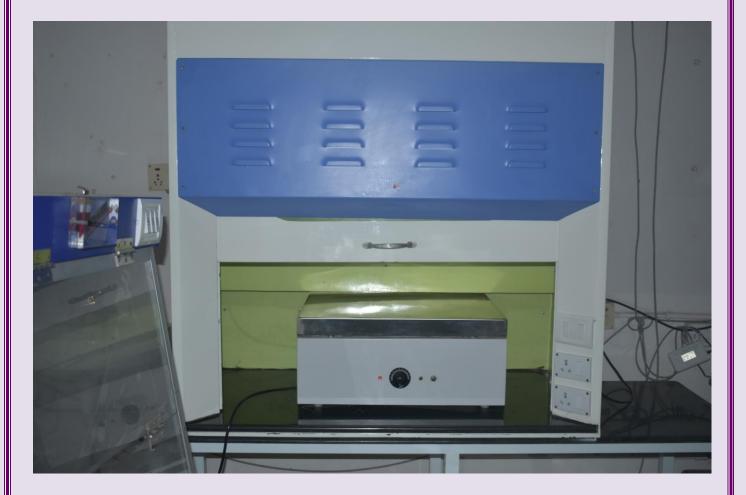

#### **Generic Name of Equipment:** UV-Visible Spectrophotometer

**Model, Make & year of purchase:** Thermo Scientific (Evolution 201) & 2019

**Generic Name of Equipment:** Hot Plate Digester with Fume Chamber (2\*4)