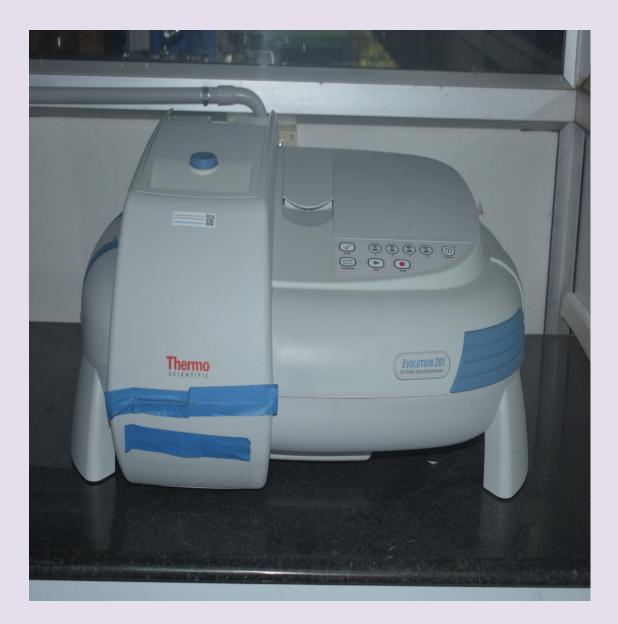

#### **Generic Name of Equipment:** UV-Visible Spectrophotometer

**Model, Make & year of purchase:** Thermo Scientific (Evolution 201) & 2019

**Generic Name of Equipment:** Hot Plate Digester with Fume Chamber (2\*4)