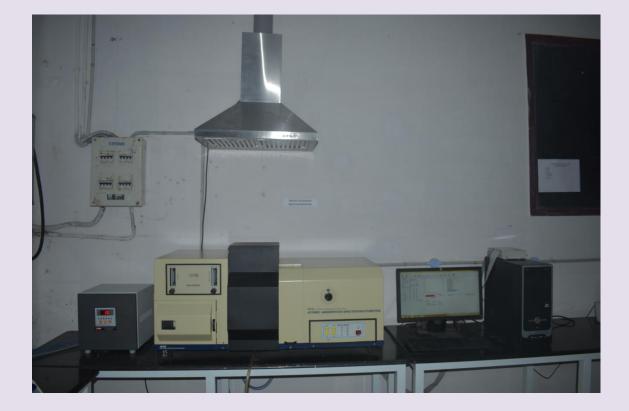

# CENTRAL INSTRUMENTATION FACILITY

Internal Quality Assurance Cell (IQAC) A.V.C. College (Autonomous) Mannampandal, Mayiladuthurai, Tamilnadu - 609 305. **Generic Name of Equipment:** 

Atomic Absorption Spectrophotometer (AAS)

Model, Make & year of purchase:

ECIL, 4141 & 2019 Elements (Nickel, cobalt, Zinc, Copper, Chromium, Lead, Cadmium and Mercury)

Generic Name of Equipment: Spectrophotometer

#### Model, Make & year of purchase: ELICO, SL171/201 & 2019