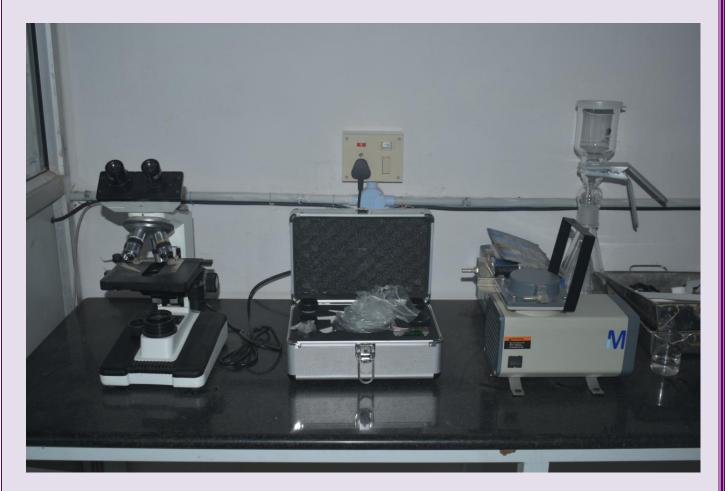

## **Generic Name of Equipment:** Sample Filtration Unit with Vacuum pump

## Generic Name of Equipment: Phase Contrast Microscope

Model, Make: Weswox